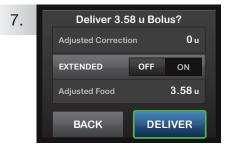

| 6. | Confirm R        | Confirm Request? |  |
|----|------------------|------------------|--|
|    | Carbs            | 38 g             |  |
|    | BG               | 110 mg/dL        |  |
|    | Units To Deliver | 3.58 u           |  |
|    | NO               | YES              |  |
|    | NO               | TE3              |  |

Verify the dose and tap **YES** to confirm.

Tap **DELIVER** to deliver the food bolus immediately.

The Splash Screen confirms delivery has started.

To cancel the undelivered portion of the bolus, tap the Red "**X**" on the BOLUS button on the Home Screen, then tap **YES** to confirm cancelled bolus.