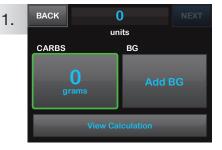

Tap **O Grams** to enter the carbs for your bolus.

**NOTE:** If this button reads "units", the Carb feature is turned off in the active profile.

If a BG is entered that is below the target, but above 70 mg/dL, you will be offered the option to reduce the bolus amount. To accept that reduction tap **YES** otherwise tap **NO**.

Enter desired value. Be sure "grams" is displayed above keypad for food boluses.

Tap DONE to continue.

Tap **NEXT** to continue. Tap units field to manually adjust recommended dose.

Tap **Add BG** to enter your blood glucose. Be sure "mg/dL" is displayed above keypad when entering BG values.