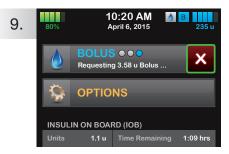

Verify the dose and tap **YES** to confirm.

Tap **DELIVER** to deliver the food bolus immediately.

The Splash Screen confirms delivery has started.

To cancel the undelivered portion of the bolus, tap the Red "**X**" on the BOLUS button on the Home Screen, then tap **YES** to confirm cancelled bolus.