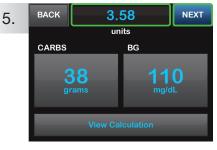

Enter desired value. Be sure "grams" is displayed above keypad for food boluses.

Tap DONE to continue.

Tap **NEXT** to continue. Tap units field to manually adjust recommended dose.

Tap **Add BG** to enter your blood glucose. Be sure "mg/dL" is displayed above keypad when entering BG values.