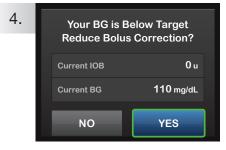

Enter desired value. Be sure "grams" is displayed above keypad for food boluses.

Tap DONE to continue.

Tap **NEXT** to continue. Tap units field to manually adjust recommended dose.

Tap **Add BG** to enter your blood glucose. Be sure "mg/dL" is displayed above keypad when entering BG values.