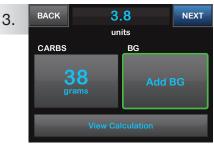

Tap **O Grams** to enter the carbs for your bolus.

**NOTE:** If this button reads "units", the Carb feature is turned off in the active profile.

If a BG is entered that is below the target, but above 70 mg/dL, you will be offered the option to reduce the bolus amount. To accept that reduction tap **YES** otherwise tap **NO**.

Enter desired value. Be sure "grams" is displayed above keypad for food boluses.

Tap DONE to continue.

Tap **NEXT** to continue. Tap units field to manually adjust recommended dose.

Tap **Add BG** to enter your blood glucose. Be sure "mg/dL" is displayed above keypad when entering BG values.