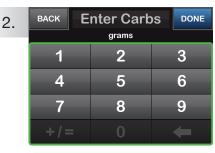

Tap **O Grams** to enter the carbs for your bolus.

**NOTE:** If this button reads "units", the Carb feature is turned off in the active profile.

If a BG is entered that is below the target, but above 70 mg/dL, you will be offered the option to reduce the bolus amount. To accept that reduction tap **YES** otherwise tap **NO**.