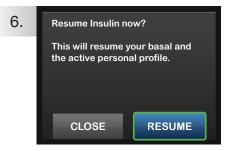

## **Resume Insulin Delivery**

Tap **OPTIONS**.

Tap RESUME INSULIN.

Confirm by tapping **RESUME**.

**NOTE**: Any temp rates or boluses active before you stopped delivery will not resume. It will resume your active personal profile.