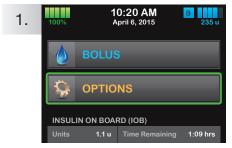

## **Stop and Resume Insulin Delivery**

on Tandem Insulin Pumps



The instructions below are provided as a reference tool for caregivers who are already familiar with the use of an insulin pump and with insulin therapy in general. Not all screens are shown. For more detailed information on the operation of Tandem's insulin pumps, please visit www.tandemdiabetes.com/Support.

# $(\mathbf{X})$

### **Stop Insulin Delivery**



Tap **OPTIONS**.



Tap STOP INSULIN.



Tap STOP.

## **Resume Insulin Delivery**



Tap **OPTIONS**.



Tap RESUME INSULIN.



Confirm by tapping **RESUME**.

**NOTE**: Any temp rates or boluses active before you stopped delivery will not resume. It will resume your active personal profile.



(877) 801-6901 www.tandemdiabetes.com



TO DOWNLOAD APP: Text **DEMO** to **TANDEM (826336)**