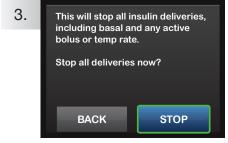

## **Stop and Resume Insulin Delivery**

on Tandem Insulin Pumps



The instructions below are provided as a reference tool for caregivers who are already familiar with the use of an insulin pump and with insulin therapy in general. Not all screens are shown. For more detailed information on the operation of Tandem's insulin pumps, please visit www.tandemdiabetes.com/Support.

# $(\mathbf{X})$

### **Stop Insulin Delivery**



Tap **OPTIONS**.



Tap STOP INSULIN.



Tap STOP.

## **Resume Insulin Delivery**



Tap **OPTIONS**.



Tap RESUME INSULIN.



Confirm by tapping **RESUME**.

**NOTE**: Any temp rates or boluses active before you stopped delivery will not resume. It will resume your active personal profile.



(877) 801-6901 www.tandemdiabetes.com



TO DOWNLOAD APP: Text **DEMO** to **TANDEM (826336)**