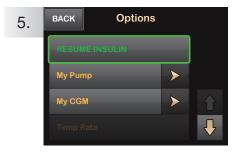

## **Resume Insulin Delivery**

Tap **OPTIONS**.

Tap RESUME INSULIN.

Confirm by tapping **RESUME**.

**NOTE**: Any temp rates or boluses active before you stopped delivery will not resume. It will resume your active personal profile.