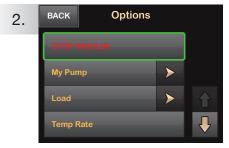

## **Stop and Resume Insulin Delivery**

on Tandem Insulin Pumps



The instructions below are provided as a reference tool for caregivers who are already familiar with the use of an insulin pump and with insulin therapy in general. Not all screens are shown. For more detailed information on the operation of Tandem's insulin pumps, please visit www.tandemdiabetes.com/Support.

# $(\mathbf{X})$

### **Stop Insulin Delivery**



Tap **OPTIONS**.



Tap STOP INSULIN.



Tap STOP.

## **Resume Insulin Delivery**



Tap **OPTIONS**.



Tap RESUME INSULIN.



Confirm by tapping **RESUME**.

**NOTE**: Any temp rates or boluses active before you stopped delivery will not resume. It will resume your active personal profile.



(877) 801-6901 www.tandemdiabetes.com



TO DOWNLOAD APP: Text **DEMO** to **TANDEM (826336)**