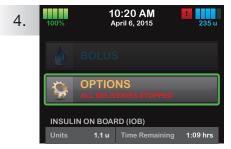

## **Stop and Resume Insulin Delivery**

on Tandem Insulin Pumps



The instructions below are provided as a reference tool for caregivers who are already familiar with the use of an insulin pump and with insulin therapy in general. Not all screens are shown. For more detailed information on the operation of Tandem's insulin pumps, please visit www.tandemdiabetes.com/Support.

# $(\mathbf{X})$

### **Stop Insulin Delivery**



Tap **OPTIONS**.



Tap STOP INSULIN.



Tap STOP.

## **Resume Insulin Delivery**



Tap **OPTIONS**.



Tap RESUME INSULIN.



Confirm by tapping **RESUME**.

**NOTE**: Any temp rates or boluses active before you stopped delivery will not resume. It will resume your active personal profile.



(877) 801-6901 www.tandemdiabetes.com



TO DOWNLOAD APP: Text **DEMO** to **TANDEM (826336)**