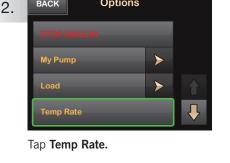

NOTE: To see the actual units to be delivered tap View Units.

**OPTIONS** 

Tap Temp Rate.

| 6. | васк Тетр R | ate START |
|----|-------------|-----------|
|    | Temp Rate   | 80%       |
|    | Duration    | 6:30 hrs  |
|    | View Units  |           |
|    |             |           |