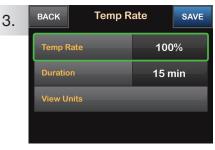

BACK

Options

Using the onscreen keypad enter desired percentage. Tap DONE.

NOTE: Current rate is 100%. An increase is greater than 100% and a decrease is less than 100%.

Tap **Duration.** Using the onscreen keypad enter desired length of time for Temp Rate. Tap DONE.

NOTE: To see the actual units to be delivered tap View Units.

**OPTIONS** 

Tap Temp Rate.

| 6. | васк Тетр R | ate START |
|----|-------------|-----------|
|    | Temp Rate   | 80%       |
|    | Duration    | 6:30 hrs  |
|    | View Units  |           |
|    |             |           |