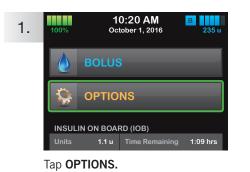

## Setting a Temp Basal Rate

on Tandem Insulin Pumps

The instructions below are provided as a reference tool for caregivers who are already familiar with the use of an insulin pump and with insulin therapy in general. Not all screens are shown. For more detailed information on the operation of Tandem's insulin pumps, please visit www.tandemdiabetes.com/Support.