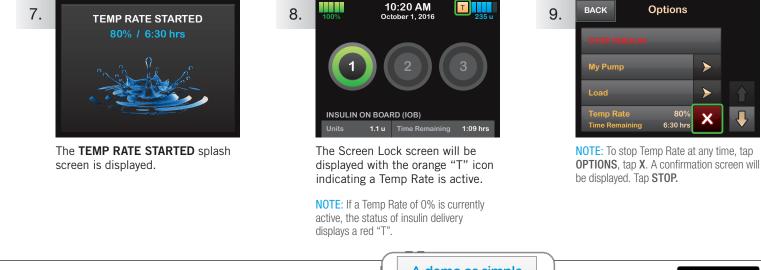

Verify settings and tap START.

TANDEM® (877) 801-6901 · www.tandemdiabetes.com DIABETES CARE t:simulator<sup>®</sup> App

TO DOWNLOAD APP Text **DEMO** to **TANDEM** (826336) Google Play

RX ONLY. © 2017 Tandem Diabetes Care, Inc. All rights reserved. Tandem Insulin Pumps are intended for the subcutaneous delivery of insulin, at set and variable rates, for the management of diabetes mellitus in persons requiring insulin. The t:slim X2 Insulin Pump is approved for individuals 6 years of age and greater, and the t:flex and t:slim G4 Insulin Pumps are approved for individuals 12 years of age and greater. For important safety information, please visit www.tandemdiabetes.com/safetyinfo. Tandem Diabetes Care, t:flex, t:slim X2 and t:slim G4 are registered trademarks of Tandem Diabetes Care, Inc. Apple and the Apple logo are trademarks of Apple Inc., registered in the U.S. and other countries. App Store is a service mark of Apple Inc. Google Play is a trademark of Google Inc. ML-000365\_A