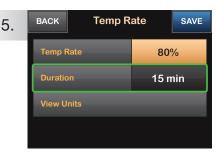

BACK

Options

Using the onscreen keypad enter desired percentage. Tap DONE.

NOTE: Current rate is 100%. An increase is greater than 100% and a decrease is less than 100%.

Tap **Duration.** Using the onscreen keypad enter desired length of time for Temp Rate. Tap DONE.

NOTE: To see the actual units to be delivered tap View Units.

**OPTIONS** 

Tap Temp Rate.

| 6. | васк Тетр R | ate START |
|----|-------------|-----------|
|    | Temp Rate   | 80%       |
|    | Duration    | 6:30 hrs  |
|    | View Units  |           |
|    |             |           |

Verify settings and tap START.

TANDEM® (877) 801-6901 · www.tandemdiabetes.com DIABETES CARE t:simulator<sup>®</sup> App

TO DOWNLOAD APP Text **DEMO** to **TANDEM** (826336) Google Play

RX ONLY. © 2017 Tandem Diabetes Care, Inc. All rights reserved. Tandem Insulin Pumps are intended for the subcutaneous delivery of insulin, at set and variable rates, for the management of diabetes mellitus in persons requiring insulin. The t:slim X2 Insulin Pump is approved for individuals 6 years of age and greater, and the t:flex and t:slim G4 Insulin Pumps are approved for individuals 12 years of age and greater. For important safety information, please visit www.tandemdiabetes.com/safetyinfo. Tandem Diabetes Care, t:flex, t:slim X2 and t:slim G4 are registered trademarks of Tandem Diabetes Care, Inc. Apple and the Apple logo are trademarks of Apple Inc., registered in the U.S. and other countries. App Store is a service mark of Apple Inc. Google Play is a trademark of Google Inc. ML-000365\_A