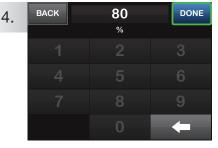

BACK

Options

Using the onscreen keypad enter desired percentage. Tap DONE.

NOTE: Current rate is 100%. An increase is greater than 100% and a decrease is less than 100%.

Tap **Duration.** Using the onscreen keypad enter desired length of time for Temp Rate. Tap DONE.