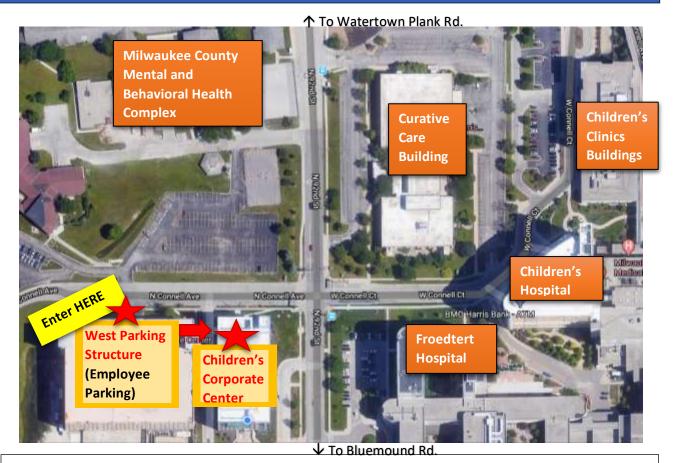

## Directions to Children's Corporate Center 999 N. 92<sup>nd</sup> Street, Wauwatosa, WI 53226

Children's Corporate Center street address: 999 N. 92<sup>nd</sup> St.

Free parking is available in the **West Parking Structure**.

- 1. Enter the "Staff Parking" gate on Connell Avenue, just west of 92<sup>nd</sup> Street.
- 2. **Press the red assistance button.** Explain that you are here for the Trach Vent Certification class.
- 3. After parking, **go to level 2.** Exit the structure via the level 2 skywalk to the **Children's Corporate Center.**
- 4. At the locked entrance to the Corporate Center building, **push the button**. Security will "buzz" you inside.
- 5. **Take the elevator to the 4th floor, room 455 A/B.** Follow signs to the classroom.