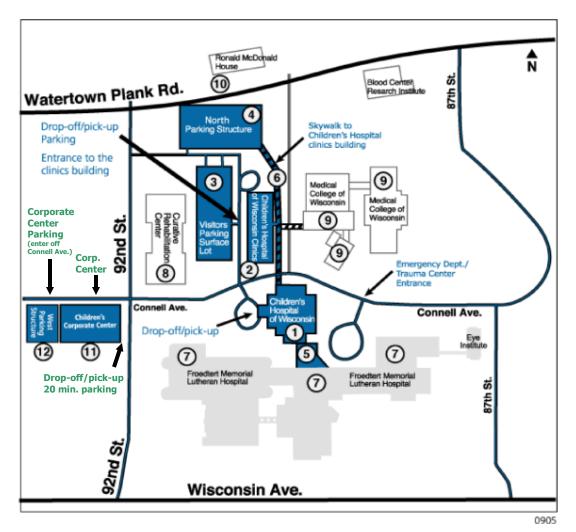

Directions to Corporate Center: 999 N. 92nd Street, Wauwatosa, WI 53226

## New Employee Welcome Day check in – Room 215 on the second floor of the Corporate Center

- Visitors parking structure (#12 on map) is adjacent to the Corporate Center (#11 on map). Please enter the structure from Connell Avenue.
- Enter the gated parking structure and press the red intercom button, let security know you are there for New Employee Welcome day.
- Park and enter the building through the skywalk on the 2<sup>nd</sup> floor. Follow the hallway past the café to either suite 260 or room 215.