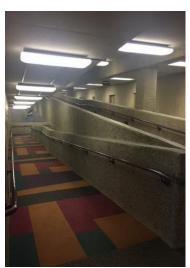

## **Inside Curative:**

Enter through these doors

Take a **RIGHT** at this sign Walk about 30 feet & then Turn **LEFT** to the long ramp

Travel down the long ramp

At the bottom of the ramp- Turn RIGHT for North Tech Rooms. Turn LEFT & walk about 50 feet Turn LEFT again to go to the South Tech Rooms