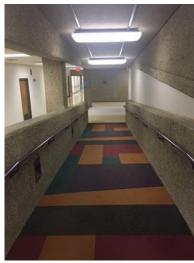

Door for the North Tech Rooms

Door for the South Tech Rooms

Inside door for the South Tech Rooms