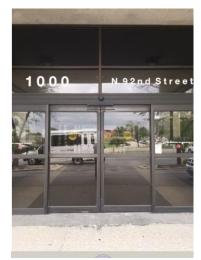

## **Inside Curative:**

Enter through these doors

Take a **RIGHT** at this sign Walk about 30 feet & then Turn **LEFT** to the long ramp

Travel down the long ramp

At the bottom of the ramp- Turn RIGHT for North Tech Rooms. Turn LEFT & walk about 50 feet Turn LEFT again to go to the South Tech Rooms